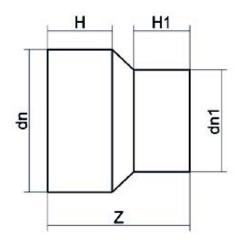

SCHEDA TECNICA SPECIFICA

Spigot Fittings

RIDUZIONE CODOLO LUNGO

| DETTAGLIO PRODOTTO |           | CARAT      | CARATTERISTICHE GEOMETRICHE |  |
|--------------------|-----------|------------|-----------------------------|--|
| CODICE ARTICOLO    | RP040032C | dn         | 40                          |  |
| dn                 | 40 - 32   | dn1        | 32                          |  |
| SDR DI PROGETTO    | 11        | H [mm]     | 50                          |  |
|                    |           | H1 [mm]    | 45                          |  |
|                    |           | Z [mm]     | 102                         |  |
|                    |           | Massa [kg] | 0.04                        |  |