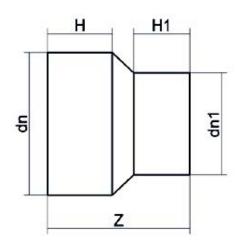

| SCHEDA TECNICA SPECIFICA |
|--------------------------|
| Spigot Fittings          |
| RIDUZIONE CODOLO LUNGO   |

| DETTAGLIO PRODOTTO |           | CARATTERISTICHE GEOMETRICHE |      |
|--------------------|-----------|-----------------------------|------|
| CODICE ARTICOLO    | RP040025C | dn                          | 40   |
| dn                 | 40 - 25   | d <sub>n</sub> 1            | 25   |
| SDR DI PROGETTO    | 11        | H [mm]                      | 50   |
|                    |           | H1 [mm]                     | 42   |
|                    |           | Z [mm]                      | 102  |
|                    |           | Massa [kg]                  | 0.04 |