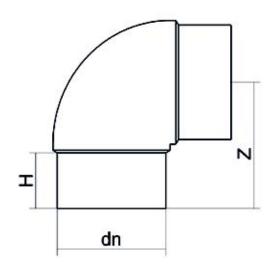

| SCHEDA TECNICA SPECIFICA |
|--------------------------|
| Fittings                 |
| GOMITO 90° CODOLO LUNGO  |

| DETTAGLIO PRODOTTO |         | CAR    | CARATTERISTICHE GEOMETRICHE |  |
|--------------------|---------|--------|-----------------------------|--|
| CODICE ARTICOLO    | G9P160C | dn     | 160                         |  |
| dn                 | 160     | H [mm] | 106                         |  |
| SDR DI PROGETTO    | 11      | Z [mm] | 213                         |  |