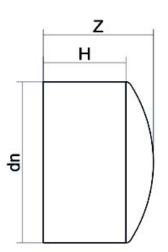

## SCHEDA TECNICA SPECIFICA

Spigot Fittings

FINE LINEA (CALOTTA) CODOLO LUNGO

| DETTAGLIO PRODOTTO |         | CARATTERISTICHE GEOMETRICHE |     |
|--------------------|---------|-----------------------------|-----|
| CODICE ARTICOLO    | CAP140G | dn                          | 140 |
| dn                 | 140     | H [mm]                      | 103 |
| SDR DI PROGETTO    | 9       | Z [mm]                      | 114 |
|                    |         | Massa [kg]                  | 0.9 |