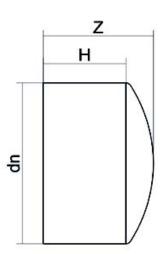

## SCHEDA TECNICA SPECIFICA

Spigot Fittings

FINE LINEA (CALOTTA) CODOLO LUNGO

| DETTAGLIO PRODOTTO |         | CARATTERISTICHE GEOMETRICHE |     |
|--------------------|---------|-----------------------------|-----|
| CODICE ARTICOLO    | CAP125G | dn                          | 125 |
| dn                 | 125     | H [mm]                      | 90  |
| SDR DI PROGETTO    | 9       | Z [mm]                      | 110 |