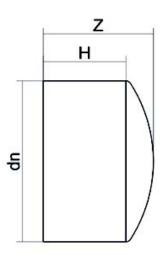

## SCHEDA TECNICA SPECIFICA

Spigot Fittings

FINE LINEA (CALOTTA) CODOLO LUNGO

| DETTAGLIO PRODOTTO |         | CARATTERISTICHE GEOMETRICHE |      |
|--------------------|---------|-----------------------------|------|
| CODICE ARTICOLO    | CAP110G | dn                          | 110  |
| dn                 | 110     | H [mm]                      | 97   |
| SDR DI PROGETTO    | 9       | Z [mm]                      | 104  |
|                    |         | Massa [kg]                  | 0.57 |