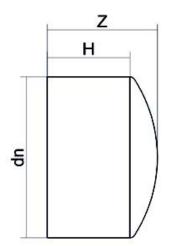

SCHEDA TECNICA SPECIFICA

Spigot Fittings

FINE LINEA (CALOTTA) CODOLO LUNGO

| DETTAGLIO PRODOTTO |         | CARATTERISTICHE GEOMETRICHE |      |
|--------------------|---------|-----------------------------|------|
| CODICE ARTICOLO    | CAP090G | dn                          | 90   |
| dn                 | 90      | H [mm]                      | 81   |
| SDR DI PROGETTO    | 9       | Z [mm]                      | 102  |
|                    |         | Massa [kg]                  | 0.29 |