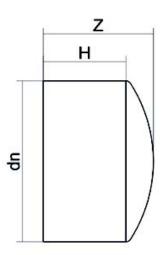

## SCHEDA TECNICA SPECIFICA

Spigot Fittings

FINE LINEA (CALOTTA) CODOLO LUNGO

| DETTAGLIO PRODOTTO |         | CARATTERISTICHE GEOMETRICHE |      |
|--------------------|---------|-----------------------------|------|
| CODICE ARTICOLO    | CAP075G | dn                          | 75   |
| dn                 | 75      | H [mm]                      | 80   |
| SDR DI PROGETTO    | 9       | Z [mm]                      | 87   |
|                    |         | Massa [kg]                  | 0.19 |