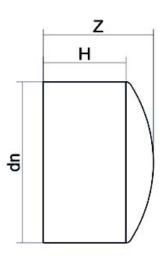

## SCHEDA TECNICA SPECIFICA

Spigot Fittings

FINE LINEA (CALOTTA) CODOLO LUNGO

| DETTAGLIO PRODOTTO |         | CARATTERISTICHE GEOMETRICHE |      |
|--------------------|---------|-----------------------------|------|
| CODICE ARTICOLO    | CAP063G | dn                          | 63   |
| dn                 | 63      | H [mm]                      | 67   |
| SDR DI PROGETTO    | 9       | Z [mm]                      | 82   |
|                    |         | Massa [kg]                  | 0.13 |