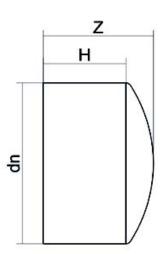

## SCHEDA TECNICA SPECIFICA

Spigot Fittings

FINE LINEA (CALOTTA) CODOLO LUNGO

| DETTAGLIO PRODOTTO |         | CARATTERISTICHE GEOMETRICHE |     |
|--------------------|---------|-----------------------------|-----|
| CODICE ARTICOLO    | CAP315H | dn                          | 315 |
| dn                 | 315     | H [mm]                      | 155 |
| SDR DI PROGETTO    | 7.4     | Z [mm]                      | 199 |
|                    |         | Massa [kg]                  | 8.8 |