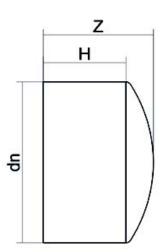

## SCHEDA TECNICA SPECIFICA

Spigot Fittings

FINE LINEA (CALOTTA) CODOLO LUNGO

| DETTAGLIO PRODOTTO |         | CARA       | CARATTERISTICHE GEOMETRICHE |  |
|--------------------|---------|------------|-----------------------------|--|
| CODICE ARTICOLO    | CAP180H | dn         | 180                         |  |
| dn                 | 180     | H [mm]     | 104                         |  |
| SDR DI PROGETTO    | 7.4     | Z [mm]     | 122                         |  |
|                    |         | Massa [kg] | 1.8                         |  |