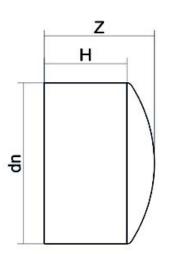

## SCHEDA TECNICA SPECIFICA

Spigot Fittings

FINE LINEA (CALOTTA) CODOLO LUNGO

| DETTAGLIO PRODOTTO |         | CARATTERISTICHE GEOMETRICHE |      |
|--------------------|---------|-----------------------------|------|
| CODICE ARTICOLO    | CAP140H | dn                          | 140  |
| dn                 | 140     | H [mm]                      | 103  |
| SDR DI PROGETTO    | 7.4     | Z [mm]                      | 114  |
|                    |         | Massa [kg]                  | 0.96 |