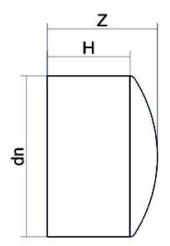

SCHEDA TECNICA SPECIFICA

Spigot Fittings

FINE LINEA (CALOTTA) CODOLO LUNGO

| DETTAGLIO PRODOTTO |         | CARATTERISTICHE GEOMETRICHE |     |
|--------------------|---------|-----------------------------|-----|
| CODICE ARTICOLO    | CAP125H | dn                          | 125 |
| dn                 | 125     | H [mm]                      | 90  |
| SDR DI PROGETTO    | 7.4     | Z [mm]                      | 110 |
|                    |         | Massa [kg]                  | 1   |