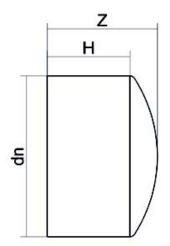

SCHEDA TECNICA SPECIFICA

Spigot Fittings

FINE LINEA (CALOTTA) CODOLO LUNGO

| DETTAGLIO PRODOTTO |         | CARATTERISTICHE GEOMETRICHE |     |
|--------------------|---------|-----------------------------|-----|
| CODICE ARTICOLO    | CAP110H | dn                          | 110 |
| dn                 | 110     | H [mm]                      | 97  |
| SDR DI PROGETTO    | 7.4     | Z [mm]                      | 104 |
|                    |         | Massa [kg]                  | 0.6 |