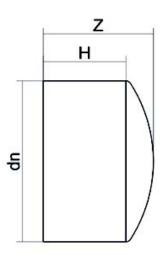

## SCHEDA TECNICA SPECIFICA

Spigot Fittings

FINE LINEA (CALOTTA) CODOLO LUNGO

| DETTAGLIO PRODOTTO |         | CARATTERISTICHE GEOMETRICHE |      |
|--------------------|---------|-----------------------------|------|
| CODICE ARTICOLO    | CAP090H | dn                          | 90   |
| dn                 | 90      | H [mm]                      | 81   |
| SDR DI PROGETTO    | 7.4     | Z [mm]                      | 102  |
|                    |         | Massa [kg]                  | 0.33 |