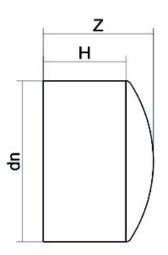

## SCHEDA TECNICA SPECIFICA

Spigot Fittings

FINE LINEA (CALOTTA) CODOLO LUNGO

| DETTAGLIO PRODOTTO |         | CARATTERISTICHE GEOMETRICHE |      |
|--------------------|---------|-----------------------------|------|
| CODICE ARTICOLO    | CAP075H | dn                          | 75   |
| dn                 | 75      | H [mm]                      | 80   |
| SDR DI PROGETTO    | 7.4     | Z [mm]                      | 87   |
|                    |         | Massa [kg]                  | 0.21 |