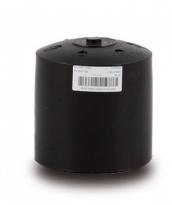

## SCHEDA TECNICA SPECIFICA

Spigot Fittings

FINE LINEA (CALOTTA) CODOLO LUNGO

| DETTAGLIO PRODOTTO |         | CARATTERISTICHE GEOMETRICHE |      |
|--------------------|---------|-----------------------------|------|
| CODICE ARTICOLO    | CAP075H | dn                          | 75   |
| dn                 | 75      | H [mm]                      | 80   |
| SDR DI PROGETTO    | 7.4     | Z [mm]                      | 87   |
|                    |         | Massa [kg]                  | 0.21 |

<sup>\*</sup>The pictures are for illustrative purposes only. the product may differ in color and / or some of its parts