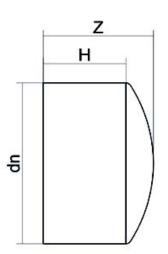

## SCHEDA TECNICA SPECIFICA

Spigot Fittings

FINE LINEA (CALOTTA) CODOLO LUNGO

| DETTAGLIO PRODOTTO |         | CARATTERISTICHE GEOMETRICHE |      |
|--------------------|---------|-----------------------------|------|
| CODICE ARTICOLO    | CAP063H | dn                          | 63   |
| dn                 | 63      | H [mm]                      | 67   |
| SDR DI PROGETTO    | 7.4     | Z [mm]                      | 82   |
|                    |         | Massa [kg]                  | 0.15 |