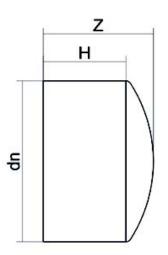

## SCHEDA TECNICA SPECIFICA

Spigot Fittings

FINE LINEA (CALOTTA) CODOLO LUNGO

| DETTAGLIO PRODOTTO |         | CARATTERISTICHE GEOMETRICHE |      |
|--------------------|---------|-----------------------------|------|
| CODICE ARTICOLO    | CAP050H | dn                          | 50   |
| dn                 | 50      | H [mm]                      | 58   |
| SDR DI PROGETTO    | 7.4     | Z [mm]                      | 72   |
|                    |         | Massa [kg]                  | 0.08 |