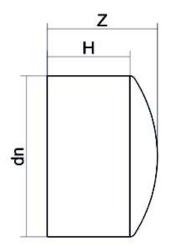

SCHEDA TECNICA SPECIFICA

Spigot Fittings

FINE LINEA (CALOTTA) CODOLO LUNGO

| DETTAGLIO PRODOTTO |         | CARATTERISTICHE GEOMETRICHE |      |
|--------------------|---------|-----------------------------|------|
| CODICE ARTICOLO    | CAP040H | dn                          | 40   |
| dn                 | 40      | H [mm]                      | 58   |
| SDR DI PROGETTO    | 7.4     | Z [mm]                      | 64   |
|                    |         | Massa [kg]                  | 0.05 |