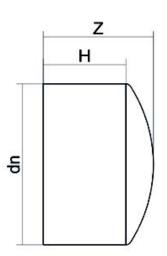

## SCHEDA TECNICA SPECIFICA

Spigot Fittings

FINE LINEA (CALOTTA) CODOLO LUNGO

| DETTAGLIO PRODOTTO |         | CAR    | CARATTERISTICHE GEOMETRICHE |  |
|--------------------|---------|--------|-----------------------------|--|
| CODICE ARTICOLO    | CAP160A | dn     | 160                         |  |
| dn                 | 160     | H [mm] | 120                         |  |
| SDR DI PROGETTO    | 26      | L [mm] | 42                          |  |
|                    |         | S [mm] | 6.2                         |  |
|                    |         | Z [mm] | 128                         |  |