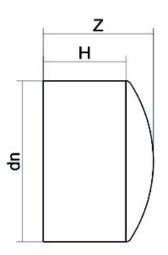

## SCHEDA TECNICA SPECIFICA

Spigot Fittings

FINE LINEA (CALOTTA) CODOLO LUNGO

| DETTAGLIO PRODOTTO |         | CARATTERISTICHE GEOMETRICHE |     |
|--------------------|---------|-----------------------------|-----|
| CODICE ARTICOLO    | CAP090A | dn                          | 90  |
| dn                 | 90      | H [mm]                      | 81  |
| SDR DI PROGETTO    | 26      | Z [mm]                      | 102 |