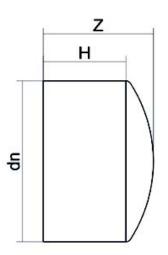

## SCHEDA TECNICA SPECIFICA

Spigot Fittings

FINE LINEA (CALOTTA) CODOLO LUNGO

| DETTAGLIO PRODOTTO |         | CARATTERISTICHE GEOMETRICHE |      |
|--------------------|---------|-----------------------------|------|
| CODICE ARTICOLO    | CAP180B | dn                          | 180  |
| dn                 | 180     | H [mm]                      | 104  |
| SDR DI PROGETTO    | 17      | Z [mm]                      | 122  |
|                    |         | Massa [kg]                  | 0.96 |