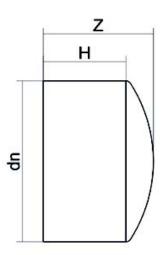

## SCHEDA TECNICA SPECIFICA

Spigot Fittings

FINE LINEA (CALOTTA) CODOLO LUNGO

| DETTAGLIO PRODOTTO |         | CA         | CARATTERISTICHE GEOMETRICHE |  |
|--------------------|---------|------------|-----------------------------|--|
| CODICE ARTICOLO    | CAP140B | dn         | 140                         |  |
| dn                 | 140     | H [mm]     | 103                         |  |
| SDR DI PROGETTO    | 17      | Z [mm]     | 114                         |  |
|                    |         | Massa [kg] | 0.75                        |  |