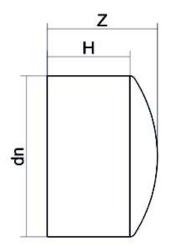

SCHEDA TECNICA SPECIFICA

Spigot Fittings

FINE LINEA (CALOTTA) CODOLO LUNGO

| DETTAGLIO PRODOTTO |         | CARATTERISTICHE GEOMETRICHE |      |
|--------------------|---------|-----------------------------|------|
| CODICE ARTICOLO    | CAP125B | dn                          | 125  |
| dn                 | 125     | H [mm]                      | 90   |
| SDR DI PROGETTO    | 17      | Z [mm]                      | 110  |
|                    |         | Massa [kg]                  | 0.36 |