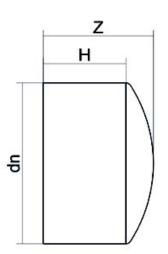

## SCHEDA TECNICA SPECIFICA

Spigot Fittings

FINE LINEA (CALOTTA) CODOLO LUNGO

| DETTAGLIO PRODOTTO |         | CARATTERISTICHE GEOMETRICHE |     |
|--------------------|---------|-----------------------------|-----|
| CODICE ARTICOLO    | CAP110B | dn                          | 110 |
| dn                 | 110     | H [mm]                      | 97  |
| SDR DI PROGETTO    | 17      | Z [mm]                      | 104 |
|                    |         | Massa [kg]                  | 0.3 |