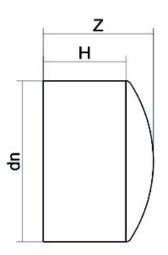

## SCHEDA TECNICA SPECIFICA

Spigot Fittings

FINE LINEA (CALOTTA) CODOLO LUNGO

| DETTAGLIO PRODOTTO |         | CARATTERISTICHE GEOMETRICHE |      |
|--------------------|---------|-----------------------------|------|
| CODICE ARTICOLO    | CAP090B | dn                          | 90   |
| dn                 | 90      | H [mm]                      | 81   |
| SDR DI PROGETTO    | 17      | Z [mm]                      | 102  |
|                    |         | Massa [kg]                  | 0.18 |