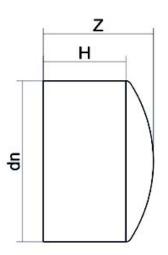

## SCHEDA TECNICA SPECIFICA

Spigot Fittings

FINE LINEA (CALOTTA) CODOLO LUNGO

| DETTAGLIO PRODOTTO      |                | CARATTERISTICHE GEOMETRICHE |
|-------------------------|----------------|-----------------------------|
| CODICE ARTICOLO CAP075E | d <sub>n</sub> | 75                          |
| dn 75                   | H [mm]         | 75                          |
| SDR DI PROGETTO 17      | Z [mm]         | 95                          |
|                         | Massa          | [kg] 0.11                   |