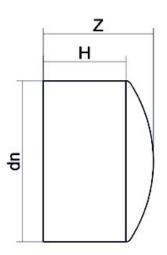

## SCHEDA TECNICA SPECIFICA

Spigot Fittings

FINE LINEA (CALOTTA) CODOLO LUNGO

| DETTAGLIO PRODOTTO      | CARATTERISTICHE GEOMETRICHE |
|-------------------------|-----------------------------|
| CODICE ARTICOLO CAP063B | dn 63                       |
| dn 63                   | H [mm] 68                   |
| SDR DI PROGETTO 17      | Z [mm] 83                   |
|                         | Massa [kg] 0.08             |