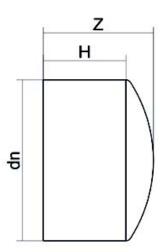

## SCHEDA TECNICA SPECIFICA

Spigot Fittings

FINE LINEA (CALOTTA) CODOLO LUNGO

| DETTAGLIO PRODOTTO |          | CAR    | CARATTERISTICHE GEOMETRICHE |  |
|--------------------|----------|--------|-----------------------------|--|
| CODICE ARTICOLO    | CALP400B | dn     | 400                         |  |
| dn                 | 400      | H [mm] | 190                         |  |
| SDR DI PROGETTO    | 17       | Z [mm] | 225                         |  |