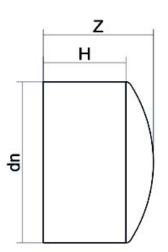

## SCHEDA TECNICA SPECIFICA

Spigot Fittings

FINE LINEA (CALOTTA) CODOLO LUNGO

| DETTAGLIO PRODOTTO |         | CARATTERISTICHE GEOMETRICHE |     |
|--------------------|---------|-----------------------------|-----|
| CODICE ARTICOLO    | CAP160C | dn                          | 160 |
| dn                 | 160     | H [mm]                      | 122 |
| SDR DI PROGETTO    | 11      | Z [mm]                      | 130 |
|                    |         | Massa [kg]                  | 1.1 |