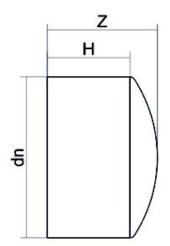

SCHEDA TECNICA SPECIFICA

Spigot Fittings

FINE LINEA (CALOTTA) CODOLO LUNGO

| DETTAGLIO PRODOTTO |         | CARATTERISTICHE GEOMETRICHE |     |
|--------------------|---------|-----------------------------|-----|
| CODICE ARTICOLO    | CAP140C | dn                          | 140 |
| dn                 | 140     | H [mm]                      | 103 |
| SDR DI PROGETTO    | 11      | Z [mm]                      | 114 |
|                    |         | Massa [kg]                  | 0.9 |