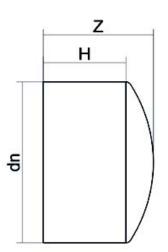

## SCHEDA TECNICA SPECIFICA

Spigot Fittings

FINE LINEA (CALOTTA) CODOLO LUNGO

| DETTAGLIO PRODOTTO |         | CARATTERISTICHE GEOMETRICHE |      |
|--------------------|---------|-----------------------------|------|
| CODICE ARTICOLO    | CAP125C | dn                          | 125  |
| dn                 | 125     | H [mm]                      | 90   |
| SDR DI PROGETTO    | 11      | Z [mm]                      | 110  |
|                    |         | Massa [kg]                  | 0.51 |