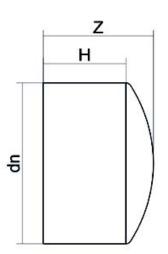

## SCHEDA TECNICA SPECIFICA

Spigot Fittings

FINE LINEA (CALOTTA) CODOLO LUNGO

| DETTAGLIO PRODOTTO |         | CARATTERISTICHE GEOMETRICHE |      |
|--------------------|---------|-----------------------------|------|
| CODICE ARTICOLO    | CAP110C | dn                          | 110  |
| dn                 | 110     | H [mm]                      | 83   |
| SDR DI PROGETTO    | 11      | Z [mm]                      | 107  |
|                    |         | Massa [kg]                  | 0.45 |