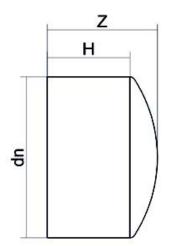

SCHEDA TECNICA SPECIFICA

Spigot Fittings

FINE LINEA (CALOTTA) CODOLO LUNGO

| DETTAGLIO PRODOTTO |         | CARATTERISTICHE GEOMETRICHE |      |
|--------------------|---------|-----------------------------|------|
| CODICE ARTICOLO    | CAP090C | dn                          | 90   |
| dn                 | 90      | H [mm]                      | 81   |
| SDR DI PROGETTO    | 11      | Z [mm]                      | 102  |
|                    |         | Massa [kg]                  | 0.24 |