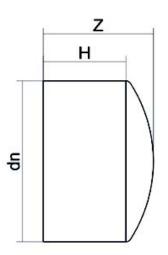

## SCHEDA TECNICA SPECIFICA

Spigot Fittings

FINE LINEA (CALOTTA) CODOLO LUNGO

| DETTAGLIO PRODOTTO |         | CARATTERISTICHE GEOMETRICHE |      |
|--------------------|---------|-----------------------------|------|
| CODICE ARTICOLO    | CAP075C | dn                          | 75   |
| dn                 | 75      | H [mm]                      | 80   |
| SDR DI PROGETTO    | 11      | Z [mm]                      | 87   |
|                    |         | Massa [kg]                  | 0.16 |