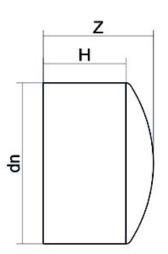

## SCHEDA TECNICA SPECIFICA

Spigot Fittings

FINE LINEA (CALOTTA) CODOLO LUNGO

| DETTAGLIO PRODOTTO |         | CARATTERISTICHE GEOMETRICHE |     |
|--------------------|---------|-----------------------------|-----|
| CODICE ARTICOLO    | CAP063C | dn                          | 63  |
| dn                 | 63      | H [mm]                      | 67  |
| SDR DI PROGETTO    | 11      | Z [mm]                      | 82  |
|                    |         | Massa [kg]                  | 0.1 |