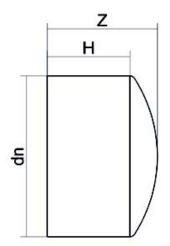

SCHEDA TECNICA SPECIFICA

Spigot Fittings

FINE LINEA (CALOTTA) CODOLO LUNGO

| DETTAGLIO PRODOTTO |         | CARATTERISTICHE GEOMETRICHE |      |
|--------------------|---------|-----------------------------|------|
| CODICE ARTICOLO    | CAP050C | dn                          | 50   |
| dn                 | 50      | H [mm]                      | 58   |
| SDR DI PROGETTO    | 11      | Z [mm]                      | 72   |
|                    |         | Massa [kg]                  | 0.06 |