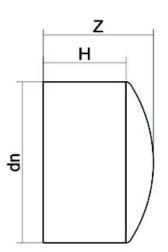

## SCHEDA TECNICA SPECIFICA

Spigot Fittings

FINE LINEA (CALOTTA) CODOLO LUNGO

| DETTAGLIO PRODOTTO      | CARATTERISTICHE GEOME | ETRICHE |
|-------------------------|-----------------------|---------|
| CODICE ARTICOLO CAP040C | dn 40                 |         |
| dn 40                   | H [mm] 58             |         |
| SDR DI PROGETTO 11      | Z [mm] 64             |         |
|                         | Massa [kg] 0.04       |         |