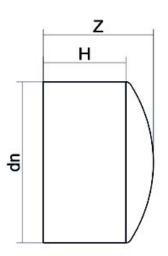

## SCHEDA TECNICA SPECIFICA

Spigot Fittings

FINE LINEA (CALOTTA) CODOLO LUNGO

| DETTAGLIO PRODOTTO |         | CARATTERISTICHE GEOMETRICHE |      |
|--------------------|---------|-----------------------------|------|
| CODICE ARTICOLO    | CAP032C | dn                          | 32   |
| dn                 | 32      | H [mm]                      | 48   |
| SDR DI PROGETTO    | 11      | Z [mm]                      | 60   |
|                    |         | Massa [kg]                  | 0.02 |