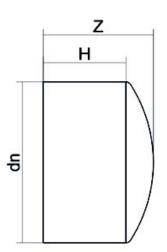

## SCHEDA TECNICA SPECIFICA

Spigot Fittings

FINE LINEA (CALOTTA) CODOLO LUNGO

| DETTAGLIO PRODOTTO |         | CARATTERISTICHE GEOMETRICHE |      |
|--------------------|---------|-----------------------------|------|
| CODICE ARTICOLO    | CAP025C | dn                          | 25   |
| dn                 | 25      | H [mm]                      | 48   |
| SDR DI PROGETTO    | 11      | Z [mm]                      | 54   |
|                    |         | Massa [kg]                  | 0.01 |