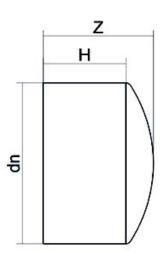

## SCHEDA TECNICA SPECIFICA

Spigot Fittings

FINE LINEA (CALOTTA) CODOLO LUNGO

| DETTAGLIO PRODOTTO      | CARATTERISTICHE GEOMETRICHE |  |
|-------------------------|-----------------------------|--|
| CODICE ARTICOLO CAP020C | dn 20                       |  |
| dn 20                   | H [mm] 48                   |  |
| SDR DI PROGETTO 11      | Z [mm] 53                   |  |
|                         | Massa [kg] 0.01             |  |