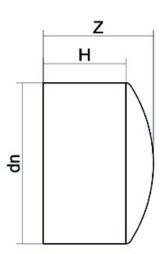

## SCHEDA TECNICA SPECIFICA

Spigot Fittings

FINE LINEA (CALOTTA) CODOLO LUNGO

| DETTAGLIO PRODOTTO |          | CAR    | CARATTERISTICHE GEOMETRICHE |  |
|--------------------|----------|--------|-----------------------------|--|
| CODICE ARTICOLO    | CALP400C | dn     | 400                         |  |
| dn                 | 400      | H [mm] | 190                         |  |
| SDR DI PROGETTO    | 11       | Z [mm] | 225                         |  |