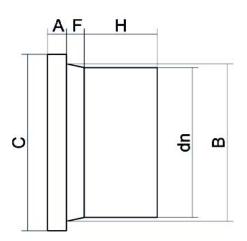

## ADATTATORE PER FLANGE CODOLO LUNGO

| DETTAGLIO PRODOTTO |        | CARATTERISTICHE GEOMETRICHE |     |
|--------------------|--------|-----------------------------|-----|
| CODICE ARTICOLO    | CP140G | A [mm]                      | 25  |
| dn                 | 140    | B [mm]                      | 155 |
| SDR DI PROGETTO    | 9      | C [mm]                      | 189 |
|                    |        | dn                          | 140 |
|                    |        | H [mm]                      | 102 |
|                    |        | Z [mm]                      | 160 |