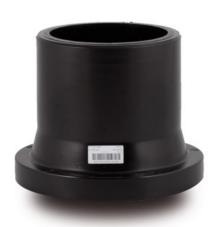

## ADATTATORE PER FLANGE CODOLO LUNGO

| DETTAGLIO PRODOTTO |        | CARATTERISTICHE GEOMETRICHE |     |
|--------------------|--------|-----------------------------|-----|
| CODICE ARTICOLO    | CP140G | A [mm]                      | 25  |
| dn                 | 140    | B [mm]                      | 155 |
| SDR DI PROGETTO    | 9      | C [mm]                      | 189 |
|                    |        | dn                          | 140 |
|                    |        | H [mm]                      | 102 |
|                    |        | Z [mm]                      | 160 |

<sup>\*</sup>The pictures are for illustrative purposes only. the product may differ in color and / or some of its parts