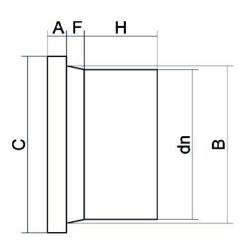

## ADATTATORE PER FLANGE CODOLO LUNGO

| DETTAGLIO PRODOTTO |        | CARATTERISTICHE GEOMETRICHE |    |
|--------------------|--------|-----------------------------|----|
| CODICE ARTICOLO    | CP050G | A [mm]                      | 13 |
| dn                 | 50     | B [mm]                      | 61 |
| SDR DI PROGETTO    | 9      | C [mm]                      | 89 |
|                    |        | dn                          | 50 |
|                    |        | H [mm]                      | 55 |
|                    |        | Z [mm]                      | 87 |