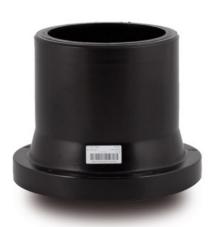

## ADATTATORE PER FLANGE CODOLO LUNGO

| DETTAGLIO PRODOTTO |        | CARATTERISTICHE GEOMETRICHE |    |
|--------------------|--------|-----------------------------|----|
| CODICE ARTICOLO    | CP050G | A [mm]                      | 13 |
| dn                 | 50     | B [mm]                      | 61 |
| SDR DI PROGETTO    | 9      | C [mm]                      | 89 |
|                    |        | dn                          | 50 |
|                    |        | H [mm]                      | 55 |
|                    |        | Z [mm]                      | 87 |

<sup>\*</sup>The pictures are for illustrative purposes only. the product may differ in color and / or some of its parts