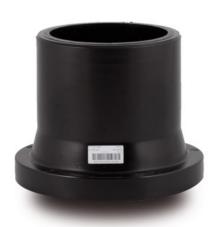

## ADATTATORE PER FLANGE CODOLO LUNGO

| DETTAGLIO PRODOTTO |        | CARATTERISTICHE GEOMETRICHE |    |
|--------------------|--------|-----------------------------|----|
| CODICE ARTICOLO    | CP063A | A [mm]                      | 11 |
| dn                 | 63     | B [mm]                      | 75 |
| SDR DI PROGETTO    | 26     | C [mm]                      | 95 |
|                    |        | dn                          | 63 |
|                    |        | H [mm]                      | 64 |
|                    |        | Z [mm]                      | 97 |

<sup>\*</sup>The pictures are for illustrative purposes only. the product may differ in color and / or some of its parts