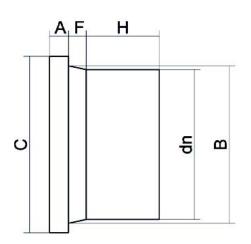

## ADATTATORE PER FLANGE CODOLO LUNGO

| DETTAGLIO PRODOTTO |        | CARATTERISTICHE GEOMETRICHE |    |
|--------------------|--------|-----------------------------|----|
| CODICE ARTICOLO    | CP063A | A [mm]                      | 11 |
| dn                 | 63     | B [mm]                      | 75 |
| SDR DI PROGETTO    | 26     | C [mm]                      | 95 |
|                    |        | dn                          | 63 |
|                    |        | H [mm]                      | 64 |
|                    |        | Z [mm]                      | 97 |