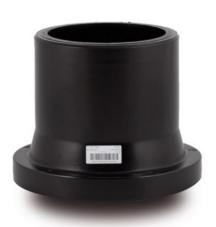

## ADATTATORE PER FLANGE CODOLO LUNGO

| DETTAGLIO PRODOTTO |        | CA         | CARATTERISTICHE GEOMETRICHE |  |
|--------------------|--------|------------|-----------------------------|--|
| CODICE ARTICOLO    | CP025C | A [mm]     | 9                           |  |
| dn                 | 25     | B [mm]     | 33                          |  |
| SDR DI PROGETTO    | 11     | C [mm]     | 59                          |  |
|                    |        | dn         | 25                          |  |
|                    |        | H [mm]     | 45                          |  |
|                    |        | Z [mm]     | 69                          |  |
|                    |        | Massa [kg] | 0.04                        |  |

<sup>\*</sup>The pictures are for illustrative purposes only. the product may differ in color and / or some of its parts