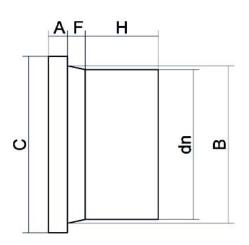

## ADATTATORE PER FLANGE CODOLO LUNGO

| DETTAGLIO PRODOTTO |        | CA         | CARATTERISTICHE GEOMETRICHE |  |
|--------------------|--------|------------|-----------------------------|--|
| CODICE ARTICOLO    | CP025C | A [mm]     | 9                           |  |
| dn                 | 25     | B [mm]     | 33                          |  |
| SDR DI PROGETTO    | 11     | C [mm]     | 59                          |  |
|                    |        | dn         | 25                          |  |
|                    |        | H [mm]     | 45                          |  |
|                    |        | Z [mm]     | 69                          |  |
|                    |        | Massa [kg] | 0.04                        |  |