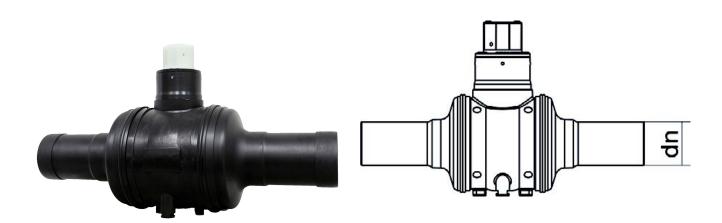

TECHNICAL DATASHEET

VALVOLA IN POLIETILENE PER APPLICAZIONI ACQUA E GAS

| PRODUCT DETAILS |              | GEC     | GEOMETRIC CHARACTERISTICS |  |
|-----------------|--------------|---------|---------------------------|--|
| ITEM CODE       | VPP180C.I-SL | D [mm]  | 120                       |  |
| dn              | 180          | dn      | 180                       |  |
| SDR DESIGN      | 11           | DN      | 150                       |  |
|                 |              | H [mm]  | 210                       |  |
|                 |              | Z [mm]  | 725                       |  |
|                 |              | Z1 [mm] | 405                       |  |