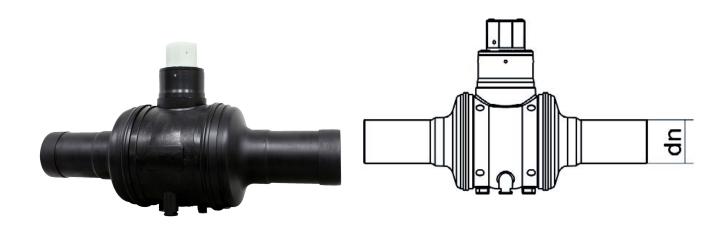

## VALVOLA IN POLIETILENE PER APPLICAZIONI ACQUA E GAS

| PRODUCT DETAILS |              | GE      | GEOMETRIC CHARACTERISTICS |  |
|-----------------|--------------|---------|---------------------------|--|
| ITEM CODE       | VPP160C.I-SL | D [mm]  | 120                       |  |
| dn              | 160          | dn      | 160                       |  |
| SDR DESIGN      | 11           | DN      | 150                       |  |
|                 |              | H [mm]  | 196                       |  |
|                 |              | Z [mm]  | 710                       |  |
|                 |              | Z1 [mm] | 405                       |  |