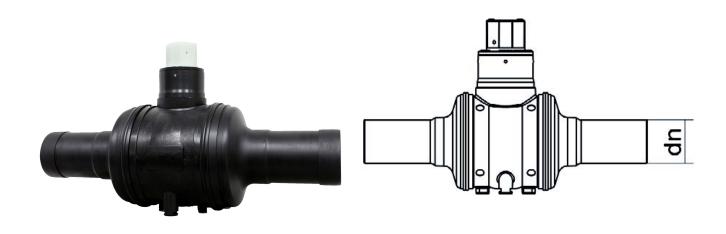

## VALVOLA IN POLIETILENE PER APPLICAZIONI ACQUA E GAS

| PRODUCT DETAILS |              | GEOMETRIC CHARACTERISTICS |     |
|-----------------|--------------|---------------------------|-----|
| ITEM CODE       | VPP110C.I-SL | D [mm]                    | 86  |
| dn              | 110          | dn                        | 110 |
| SDR DESIGN      | 11           | DN                        | 100 |
|                 |              | H [mm]                    | 165 |
|                 |              | Z [mm]                    | 585 |
|                 |              | Z1 [mm]                   | 320 |