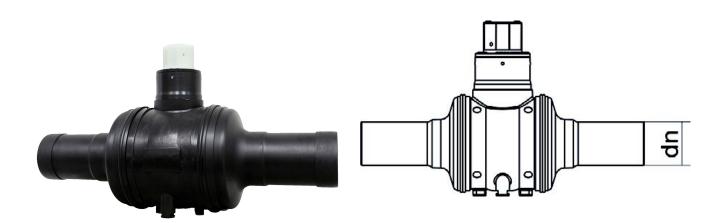

TECHNICAL DATASHEET

VALVOLA IN POLIETILENE PER APPLICAZIONI ACQUA E GAS

| PRODUCT DETAILS |              | GEC     | GEOMETRIC CHARACTERISTICS |  |
|-----------------|--------------|---------|---------------------------|--|
| ITEM CODE       | VPP050C.I-SL | D [mm]  | 40                        |  |
| dn              | 50           | dn      | 50                        |  |
| SDR DESIGN      | 11           | DN      | 40                        |  |
|                 |              | H [mm]  | 111                       |  |
|                 |              | Z [mm]  | 365                       |  |
|                 |              | Z1 [mm] | 220                       |  |